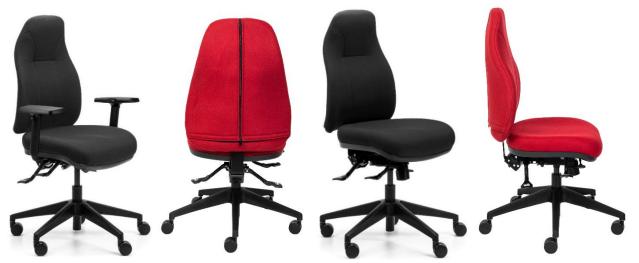

## **ORTHOPOD CLASSIC 135kg**

Orthopod is a high quality Australian engineered and built chair. Behind its timeless design is the patented adjustable back support with dynamic movement making it flexible enough to support every user. Made for individuals as well as corporate fit outs.

## **Features**

- Fully adjustable back support using body-specific strap adjustments.
- Dynamic movement in-built into the back to increase comfort.
- Standard contour seat 490Wx465D using Australian made injection moulded CS-Foam. (Other sizes available)
- Back height from seat 500mm / back width 450mm.
- Ergo three lever mechanism Heavy-duty.
- Seat slide depth control adjustment by 50mm.
- Adjustable ergonomic armrests (optional).
- Upholstered in CS Stretch Black fabric 100,000 Martindale\*\*\*\*
- Maximum Weight Rating: 135kg.
- AFRDI Load rated 700ø base for stability with 60mm castors.
- Warranty 15 Years Australian made in Brisbane, Melbourne, Perth, and Sydney

## **Options**

- Optional Seats: Small, Standard, Large, Extra Large, Comfort Duo
- Available with or without arms
- \*\*\*\*Also available in Move Express Wool, Augustus Wool or House Leather NB: Leather not available on Comfort Duo seat pan