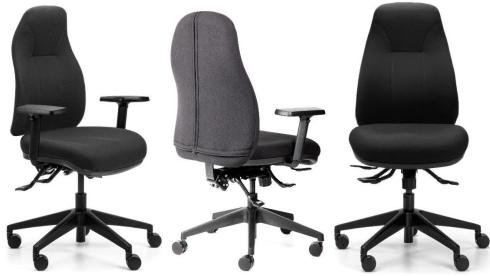

## **ORTHOPOD CLASSIC 160kg**

Orthopod is a high quality Australian engineered and built chair. Behind its timeless design is the patented adjustable back support with dynamic movement making it flexible enough to support every user. Made for individuals as well as corporate fit outs.

## Features

- Fully adjustable back support using body-specific strap adjustments.
- Dynamic movement in-built into the back to increase comfort.
- Large contour seat 520W x 490D using Australian made injection moulded CS-Foam. (Other sizes available)
- Back height from seat 500mm / back width 450mm.
- Ergo three lever mechanism Extra Heavy-duty.
- Seat slide depth control adjustment by 50mm.
- Adjustable ergonomic armrests (optional).
- Upholstered in CS Stretch Black fabric 100,000 Martindale\*\*\*\*
- Maximum Weight Rating: 160kg.
- AFRDI Load rated 700ø base for stability with 60mm castors.
- Warranty 15 Years Australian made in Brisbane, Melbourne, Perth, and Sydney

## Options

- Optional Seats: Small, Standard, Large, Extra Large, Comfort Duo
- Available with or without arms
- \*\*\*\*Also available in Move Express Wool, Augustus Wool or House Leather NB: Leather not available on Comfort Duo seat pan