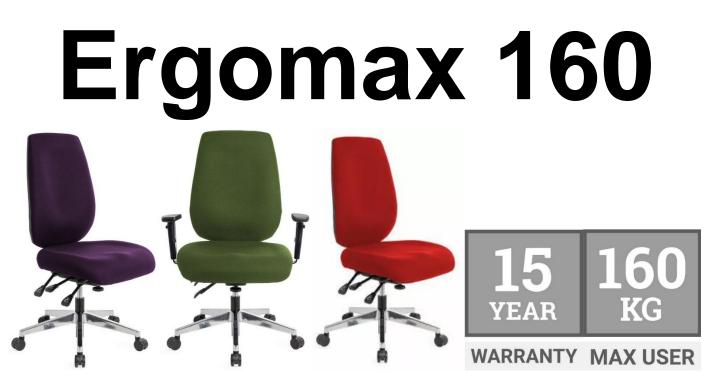

NB: Chair is supplied with a Blck base as standard. Chrome base is an optinal upgrade

The ErgoMax is a super heavy-duty task chair suitable for the above average user. With features such as extra heavy duty 3 lever ratchet mechanism, extra heavyduty gas lift and heavy-duty alloy base, allowing this chair to accommodate weights of up to 160kg.

The ErgoMax boasts an extra-extra-large seat (570mm x 520mm D). Upholstered in your choice of fabric.

## **Product Specifications:**

- Maximum user weight 160kg
- Seat height (min max) 460mm 560mm
- Back (width x height) 480mm 620mm
- Seat (width x depth) 570mm– 520mm
- Overall height (min max) 1080mm 1200mm
- Australian Made, 15-year warranty.
- Warranty is serviced by a Brisbane based Company.

Options: Height adjustable Arms, Chrome Base, Specialty castors, and fabric choices