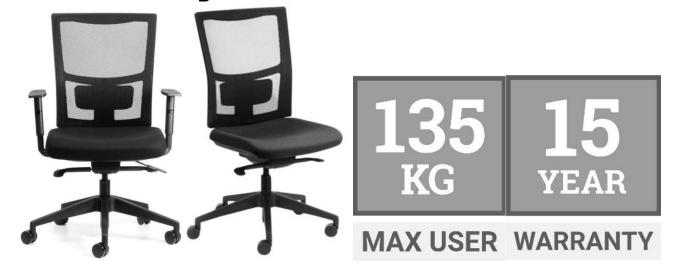

## CS XPRESS CHAIR

Team Sync 135 (Synchron mechanism)

Team Air, a stylish design at a competitive price.

The popular mesh back chair is available in a user Synchron mech 4-point multi-lock and height adjustable lumbar. NB: Synchron has in built seat slide.

## **Product Specifications:**

- Maximum user weight 135kg
- Seat height Standard Gaslift 440 540mm (min max) High Arch Base
- Back (width x height)
  - High back 450mm 500mm
- Seat (width x depth)
  - Standard seat 500mm- 465mm (- 515mm with seat slide)
- Italian Square Seat Synchro ONLY
- Seat Slide standard on Synchro mechanism
- Australian Manufactured 15 Year manufacturer's warranty \* Excludes fabric